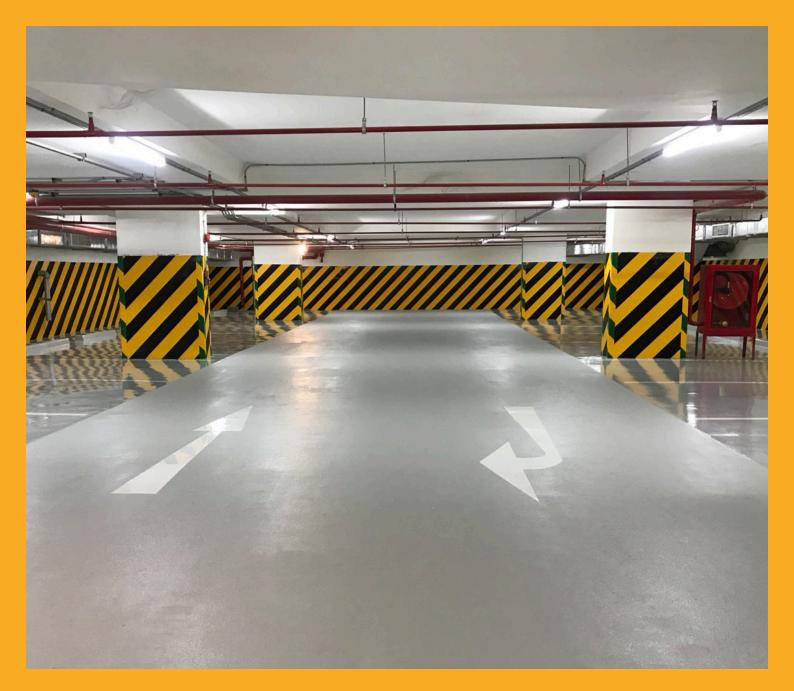

#### PROJECT DESCRIPTION

Teerachaiphaisarn is an importer and wholesaler for high & low electrical equipment's over 38 years in Thailand. The new building was combined office, warehouse and underground car park.

#### PROJECT REQUIREMENTS

Project requires new solution of underground car park which can product surface from high moisture condition and also enhance durability and aesthetic.

#### **SIKA SOLUTION**

By offering product that could meet project requirements, Sikafloor®- 81 EpoCem® system is moisture barrier layer to protect top surface form high moisture underneath and Sikafloor®- 264 is epoxy coating with fully broadcast on running are and roller coat in parking lot.