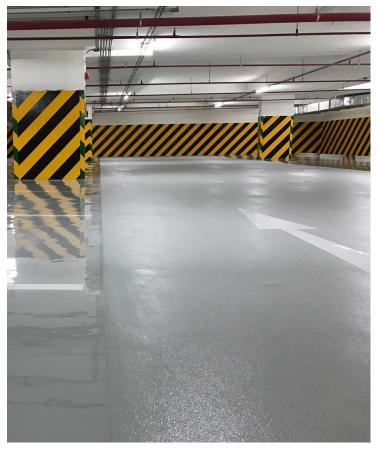

#### PROJECT DESCRIPTION

Teerachaiphaisarn is an importer and wholesaler for high & low electrical equipment's over 38 years in Thailand. The new building was combined office, warehouse and underground car park.

#### PROJECT REQUIREMENTS

Project requires new solution of underground car park which can product surface from high moisture condition and also enhance durability and aesthetic.

#### **SIKA SOLUTION**

By offering product that could meet project requirements, Sikafloor®- 81 EpoCem® system is moisture barrier layer to protect top surface form high moisture underneath and Sikafloor®- 264 is epoxy coating with fully broadcast on running are and roller coat in parking lot.