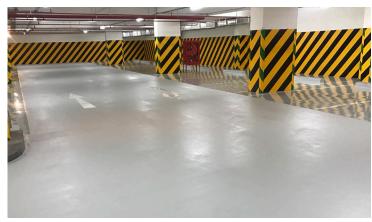

#### PROJECT DESCRIPTION

Teerachaiphaisarn is an importer and wholesaler for high & low electrical equipment's over 38 years in Thailand. The new building was combined office, warehouse and underground car park.

#### PROJECT REQUIREMENTS

Project requires new solution of underground car park which can product surface from high moisture condition and also enhance durability and aesthetic.

#### **SIKA SOLUTION**

By offering product that could meet project requirements, Sikafloor®- 81 EpoCem® system is moisture barrier layer to protect top surface form high moisture underneath and Sikafloor®- 264 is epoxy coating with fully broadcast on running are and roller coat in parking lot.