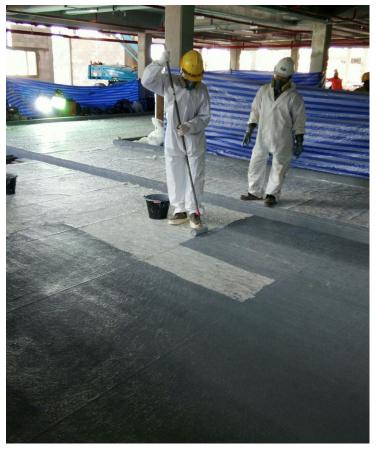

### SIKA SOLUTIONS

We offer SikaCor VEL based vinyl estser for chemical process and area to meet strong chemicals resistance and offer polyurethane Sikafloor®-21 PurCem® LP for processing area which can meet requirments on anti-slip and chemicals resistance.

Products sold: Sikafloor® -21 PurCem® TH SikaCor® VEL TH