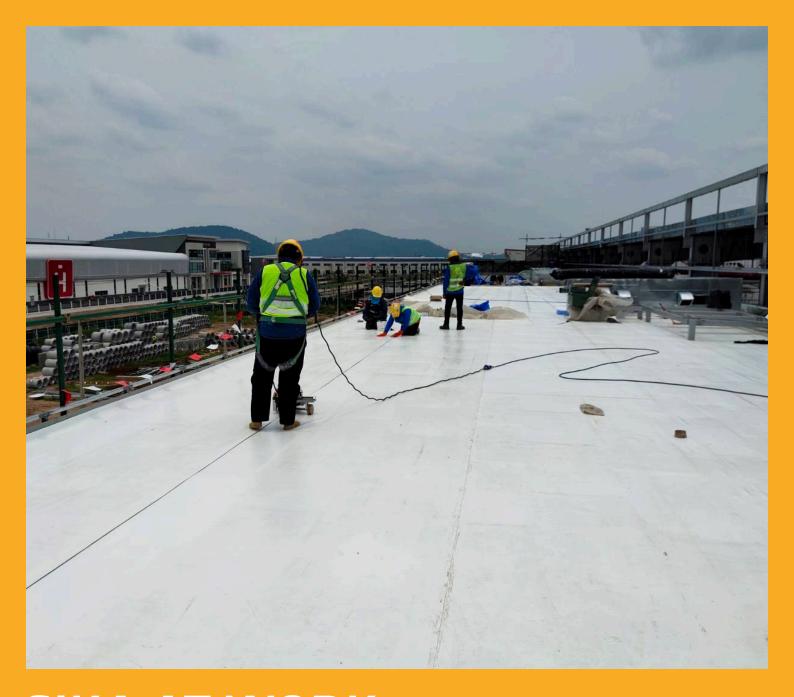

#### PROJECT DESCRIPTION

Brose (Thailand), plant located at Eastern Seaboard Industrial Estate, Rayong. The plant in Thailand develops and produces mechatronic systems for vehicle doors and window.

Project name: Brose (Thailand)

# PROJECT REQUIREMENT

Metal deck roof. The customer want to use PVC membrane by using Sika Sarnafil® solution.

#### **SIKA SOLUTION**

Sarnafil $^{\circ}$  S 327-15 L mechanical fasten on metal deck with mineral wool insulation.