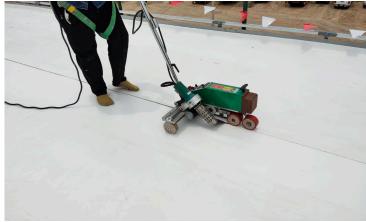

#### **SIKA SOLUTION**

Sarnafil $^{\circ}$  S 327-15 L mechanical fasten on metal deck with mineral wool insulation.