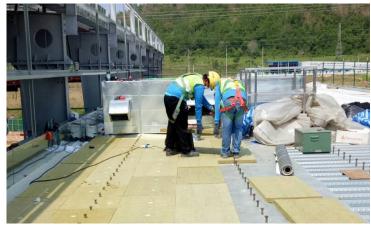

# PROJECT REQUIREMENT

Metal deck roof. The customer want to use PVC membrane by using Sika Sarnafil® solution.

#### **SIKA SOLUTION**

Sarnafil $^{\circ}$  S 327-15 L mechanical fasten on metal deck with mineral wool insulation.