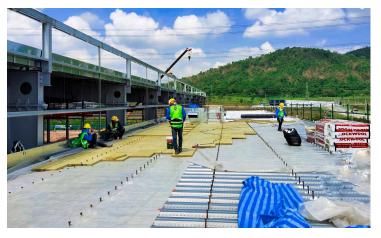

#### PROJECT DESCRIPTION

Brose (Thailand), plant located at Eastern Seaboard Industrial Estate, Rayong. The plant in Thailand develops and produces mechatronic systems for vehicle doors and window.

Project name: Brose (Thailand)

# PROJECT REQUIREMENT

Metal deck roof. The customer want to use PVC membrane by using Sika Sarnafil® solution.

#### **SIKA SOLUTION**

Sarnafil $^{\circ}$  S 327-15 L mechanical fasten on metal deck with mineral wool insulation.