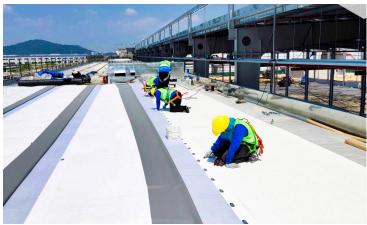

# PROJECT REQUIREMENT

Metal deck roof. The customer want to use PVC membrane by using Sika Sarnafil® solution.

#### **SIKA SOLUTION**

Sarnafil $^{\circ}$  S 327-15 L mechanical fasten on metal deck with mineral wool insulation.