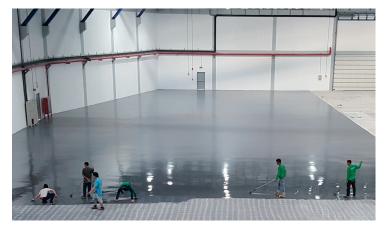

# PROJECT DESCRIPTION

Erbo is a multifunction food group operating the rice, pasta and sauces originally based in Spain, Extension project for warehouse in Saraburi Thailand

Project name: Ebro Herba Ricemills New Warehouse Project Location: Saraburi, Thailand Construction year: 2018 Size in m<sup>2</sup>: 10,000 m<sup>2</sup>

#### **PROJECT REQUIREMENTS**

Project requires flooring solution for rice stack which can protect concrete slab from mechanical loading and also requires high standard floor such as food certificated, HACCP which can compiled with international customer requirements demanded.

### SIKA SOLUTION

By offering product that could meet project requirements, Sikafloor®- 20 PurCem® LP for loading bay and Sikafloor®-21 PurCem® LP for general area Sikafloor®-264 fully broadcast for ramp