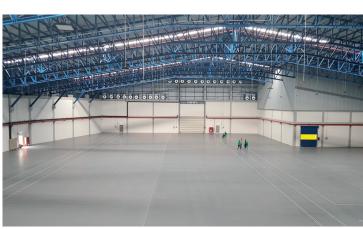

# PROJECT DESCRIPTION

Erbo is a multifunction food group operating the rice, pasta and sauces originally based in Spain, Extension project for warehouse in Saraburi Thailand

Project name: Ebro Herba Ricemills New Warehouse Project Location: Saraburi, Thailand Construction year: 2018 Size in m<sup>2</sup>: 10,000 m<sup>2</sup>

#### **PROJECT REQUIREMENTS**

Project requires flooring solution for rice stack which can protect concrete slab from mechanical loading and also requires high standard floor such as food certificated, HACCP which can compiled with international customer requirements demanded.

### SIKA SOLUTION

By offering product that could meet project requirements, Sikafloor®- 20 PurCem® LP for loading bay and Sikafloor®-21 PurCem® LP for general area Sikafloor®-264 fully broadcast for ramp