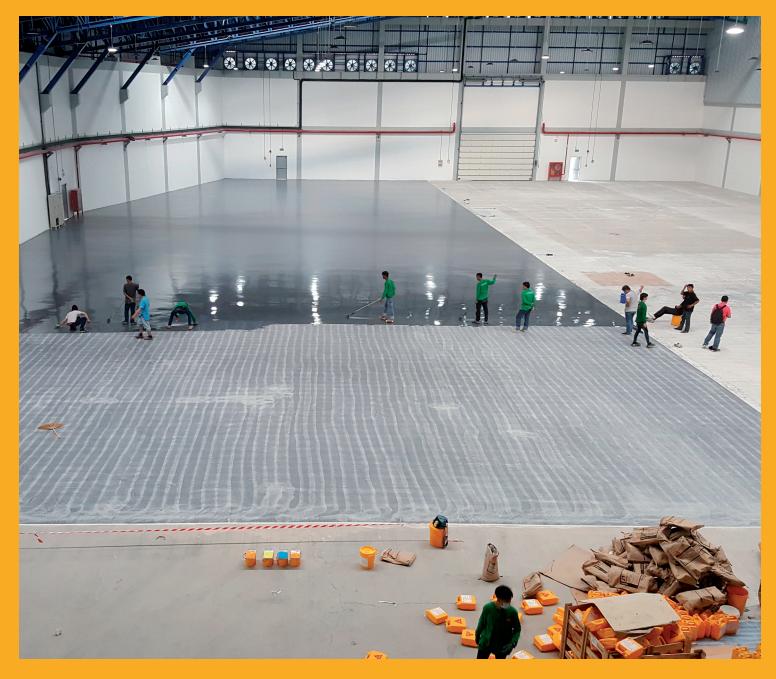

# PROJECT DESCRIPTION

Erbo is a multifunction food group operating the rice, pasta and sauces originally based in Spain, Extension project for warehouse in Saraburi Thailand

Project name: Ebro Herba Ricemills New Warehouse Project Location: Saraburi, Thailand Construction year: 2018 Size in m<sup>2</sup>: 10,000 m<sup>2</sup>

#### **PROJECT REQUIREMENTS**

Project requires flooring solution for rice stack which can protect concrete slab from mechanical loading and also requires high standard floor such as food certificated, HACCP which can compiled with international customer requirements demanded.

### SIKA SOLUTION

By offering product that could meet project requirements, Sikafloor®- 20 PurCem® LP for loading bay and Sikafloor®-21 PurCem® LP for general area Sikafloor®-264 fully broadcast for ramp