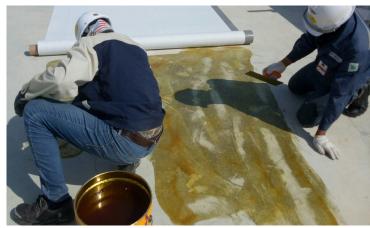

## PROJECT REQUIREMENT

New concrete roof. The customer want to use PVC membrane by using Sika Sarnafil® solutionSarnafil® solution.

# **SIKA SOLUTION**

Sarnafil® G 410-15 L Felt fully adhered on concrete deck.