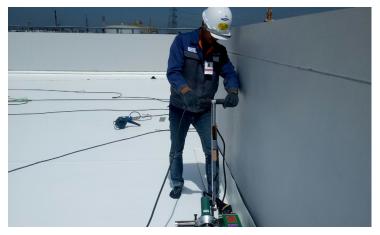

# **SIKA SOLUTION**

Sarnafil® G 410-15 L Felt fully adhered on concrete deck.

## **PROJECT PARTICIPANTS**

Applicator: PASSAWARN CO.,LTD.