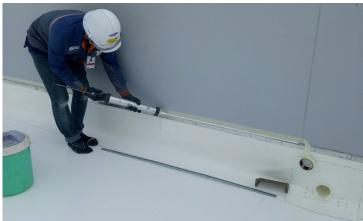

# **SIKA SOLUTION**

Sarnafil® G 410-15 L Felt fully adhered on concrete deck.

## **PROJECT PARTICIPANTS**

Applicator: PASSAWARN CO.,LTD.