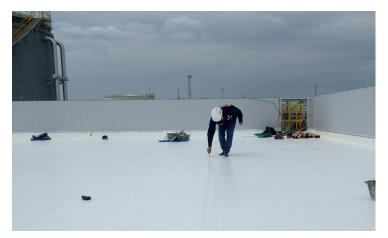

# SIKA AT WORK AT PTT LNG

ROOFING: Sarnafil®



# Sarnafil® AT PTT LNG









# PROJECT DESCRIPTION

PTT LNG, plant located at WHA Eastern Industrial Estate [Map Ta Phut], Rayong. The plant operate LNG Terminal, Map Ta Phut LNG Terminal, in order to serve the rising demand of natural gas and secure the country of long term energy supply.

Project name: PTT LNG

Location: Map Ta Phut , Rayong Construction year: November 2018 Year to complete : February 2019

Size in m2: 440 m2

## PROJECT REQUIREMENT

New concrete roof. The customer want to use PVC membrane by using Sika Sarnafil® solutionSarnafil® solution.

# **SIKA SOLUTION**

Sarnafil® G 410-15 L Felt fully adhered on concrete deck.

## **PROJECT PARTICIPANTS**

Applicator: PASSAWARN CO.,LTD.

#### SIKA ORGANIZATION

Target Market Roofing, Building System Sika Thailand

Our most current General Sales Cond