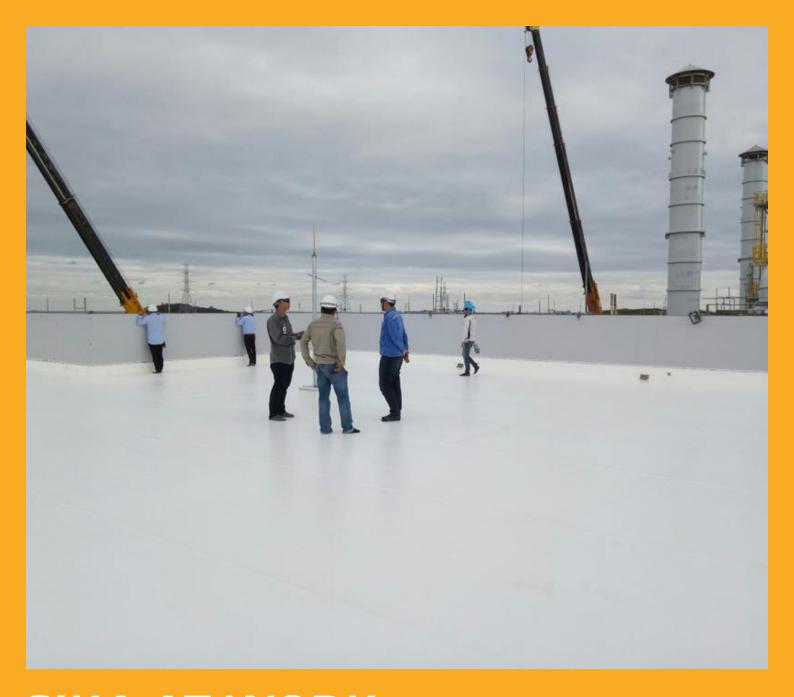

# PROJECT DESCRIPTION

PTT LNG, plant located at WHA Eastern Industrial Estate [Map Ta Phut], Rayong. The plant operate LNG Terminal, Map Ta Phut LNG Terminal, in order to serve the rising demand of natural gas and secure the country of long term energy supply.

Project name: PTT LNG

Location: Map Ta Phut , Rayong Construction year: November 2018 Year to complete : February 2019

Size in m2: 440 m2

## PROJECT REQUIREMENT

New concrete roof. The customer want to use PVC membrane by using Sika Sarnafil® solutionSarnafil® solution.