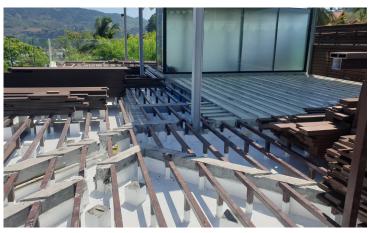

#### PROJECT DESCRIPTION

Bluepoint condos, phuket, set on a hillside at the southern edge of Patong, the Blue Point is a boutique development of luxurious condominiums boast breathtaking sea views over Patong Bay and the Andaman Sea.

## PROJECT REQUIREMENT

New concrete roof. The customer want to apply liquid apply membrane by using Sika LAM solution.

### **SIKA SOLUTION**

Sikalastic $^{\circ}$ -632 R is part of the roof waterproofing, Sikaroof MTC-10 UV coating with reinforce systems on concrete substrate.