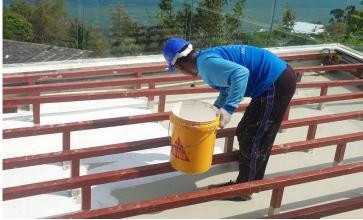

### **SIKA SOLUTION**

Sikalastic $^{\circ}$ -632 R is part of the roof waterproofing, Sikaroof MTC-10 UV coating with reinforce systems on concrete substrate.

#### **PROJECT PARTICIPANTS**

Applicator: BMP Sales & Service Co., Ltd.