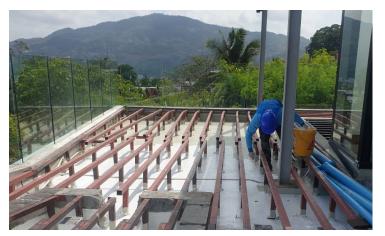

## PROJECT REQUIREMENT

New concrete roof. The customer want to apply liquid apply membrane by using Sika LAM solution.

### **SIKA SOLUTION**

Sikalastic $^{\circ}$ -632 R is part of the roof waterproofing, Sikaroof MTC-10 UV coating with reinforce systems on concrete substrate.