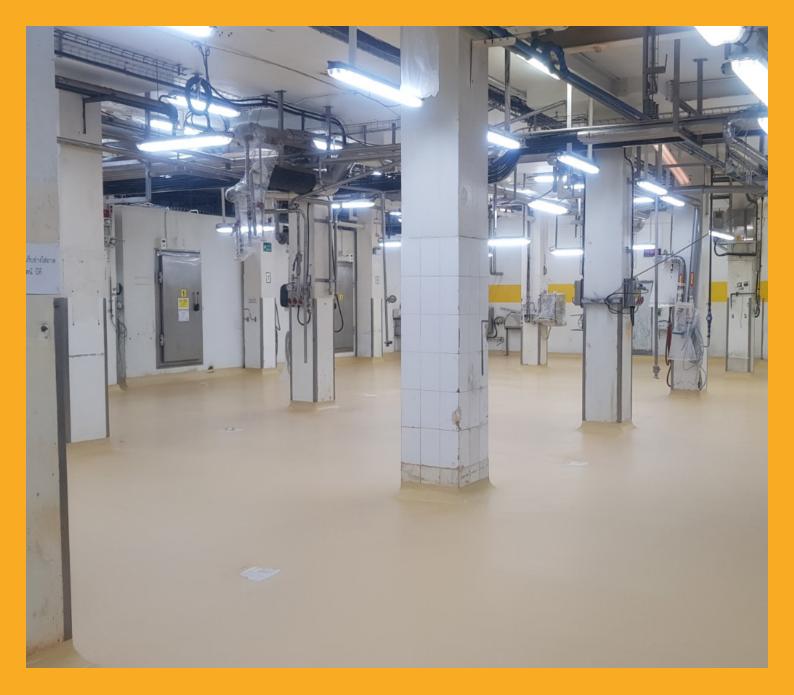

#### PROJECT DESCRIPTION

Nestlé (Thai) Bangchan factory this production center manufactures all products under the Nestlé Ice Cream brand. It is the first and only ice cream is located at Bangchan Industrial Estate, Minburi District.

Project name: Nestlé (Thai) Bangchan Factory Location: Bangchan, Bangkok, Thailand

Construction year: 2019 Size in m<sup>2</sup>: 600 m<sup>2</sup>

### PROJECT REQUIREMENTS

Renovation project required floor that durable and easy to clean with anti-slip properties meet to food, safety requirements.