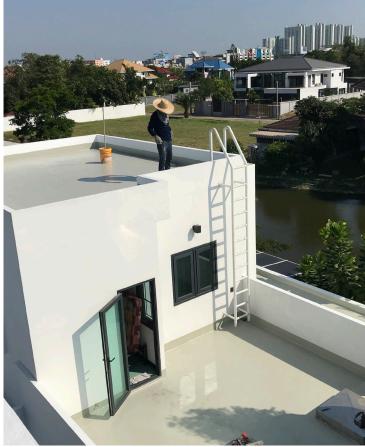

# **SIKA AT WORK** KRITSADA NAKHON, SAMUTPRAKARN

ROOFING: Sikalastic<sup>®</sup>-632R



**BUILDING TRUST** 

# Sikalastic<sup>®</sup>-632R KRITSADA NAKHON, SAMUTPRAKARN



# **PROJECT DESCRIPTION**

Kritsada Nakhon, Samutprakarn, located at Samut Prakan district in south-east of Bangkok, the country's capital. Is a populated place - a city, town, village, or other agglomeration of buildings where people live.

Project name: Kritsada Nakhon, Samutprakarn Location: Samutprakarn Construction year: June 2018 Year to complete: September 2018 Size in m<sup>2</sup>: 480 m<sup>2</sup>

# PROJECT REQUIREMENT

Refurbish roof. The customer want to apply liquid apply membrane by using Sika LAM slution.



# SIKA SOLUTION

Sikalastic®-632 R is part of the roof waterproofing, Sikaroof Pro-3 AP coating systems on concrete substrate.

**BUILDING TRUST** 

# **PROJECT PARTICIPANTS**

Applicator: Plan B Multitech Co., Ltd.

#### SIKA ORGANIZATION

Target Market Roofing, Building System Sika Thailand

Our most current General Sales Conditions shall apply. Please consult the Data Sheet prior to any use and processing



# SIKA (THAILAND) LIMITED

700/37 Moo 5, Amata City Chonburi Industrial Estate, Km. 57, Bangna - Trad Rd. T. Klong Tamhru, A. Muang, Chonburi 20000 Contact

Phone +66 3810 9500 +66 3821 4286 Fax Website: tha.sika.com