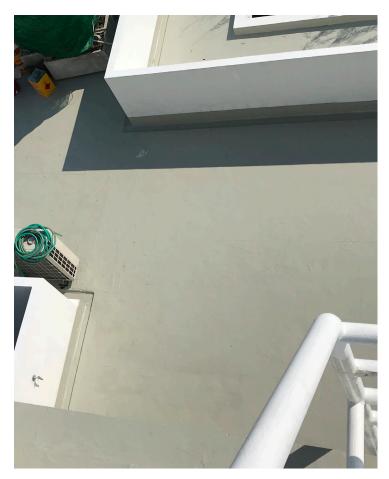

# PROJECT REQUIREMENT

Refurbish roof. The customer want to apply liquid apply membrane by using Sika LAM slution.

# SIKA SOLUTION

Sikalastic®-632 R is part of the roof waterproofing, Sikaroof Pro-3 AP coating systems on concrete substrate.

**BUILDING TRUST** 