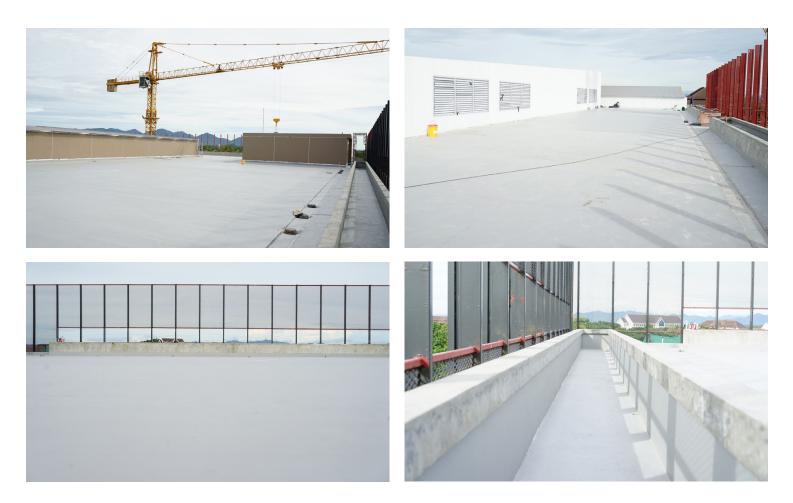

#### PROJECT REQUIREMENT

New concrete roof. The customer want to apply liquid apply membrane by using Sika LAM solution.

SIKA SOLUTION Sikalastic<sup>®</sup> 590, coating system on concrete substrate

#### **PROJECT PARTICIPANTS**

Applicator: Asia Green Material Co., Ltd.