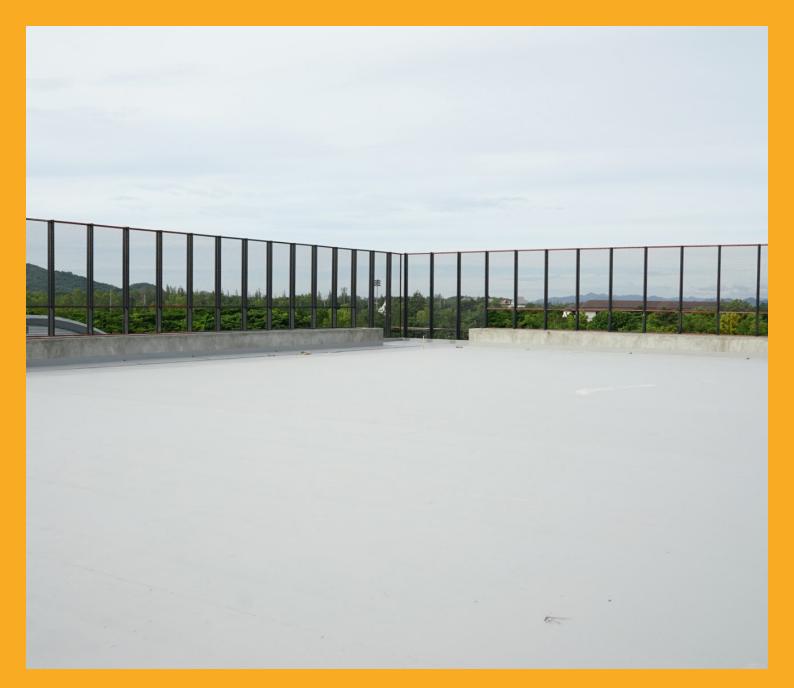

#### PROJECT REQUIREMENT

New concrete roof. The customer want to apply liquid apply membrane by using Sika LAM solution.

SIKA SOLUTION Sikalastic<sup>®</sup> 590, coating system on concrete substrate

#### **PROJECT PARTICIPANTS**

Applicator: Asia Green Material Co., Ltd.