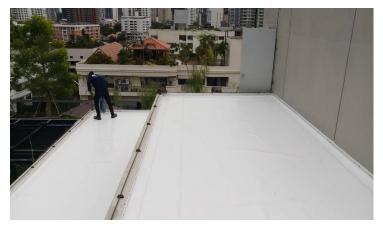

#### **SIKA SOLUTION**

Sarnafil $^{\circ}$  S-327-15 L mechanical fasten on concrete % (1) with XPS insulation.

#### **PROJECT PARTICIPANTS**

Applicator: Plan B Multi Tech