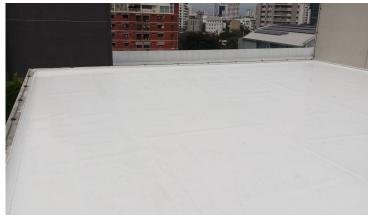

#### **SIKA SOLUTION**

Sarnafil $^{\circ}$  S-327-15 L mechanical fasten on concrete % (1) with XPS insulation.