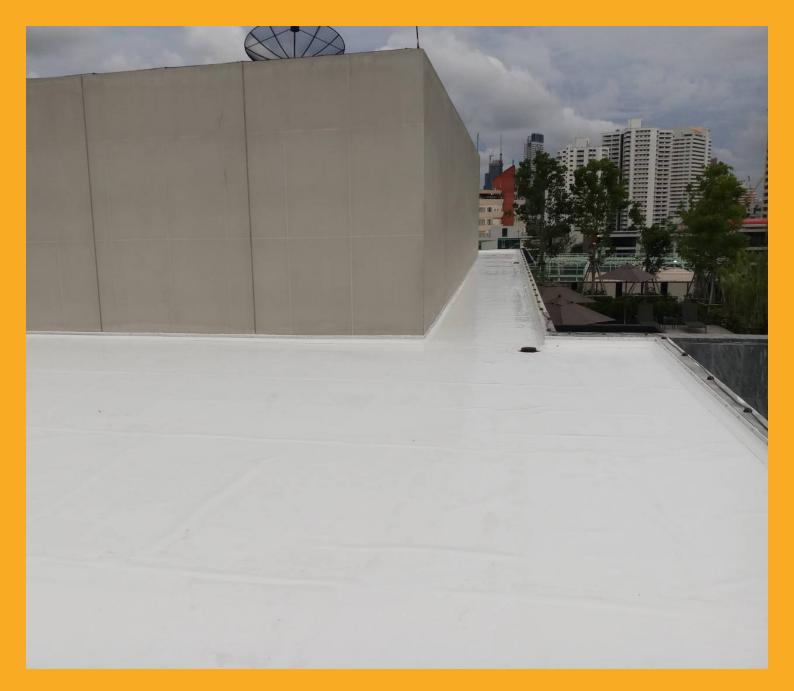

#### PROJECT DESCRIPTION

Shama sukhumvit 39, is a modern residences located in the bustling area of Phrom Phong. The Modern comfort meets dedicated service.

Project name: Shama sukhumvit 39 Location: Klongton Nua, Bangkok Construction year: JUNE 2019 Year to complete: JUNE 2019

Size in m<sup>2</sup>: 200 m<sup>2</sup>

#### PROJECT REQUIREMENTS

The roof leak and thermal radiation to interior so the customer want to do the refurbishment roofs on the existing Polyurethane modified bitumen emulsion by using Sika Sarnafil® solution.

#### **SIKA SOLUTION**

Sarnafil $^{\circ}$  S-327-15 L mechanical fasten on concrete % (1) with XPS insulation.