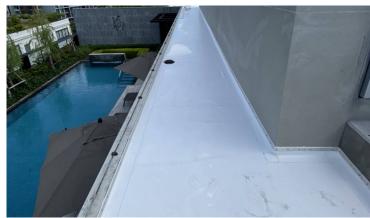

#### PROJECT REQUIREMENTS

The roof leak and thermal radiation to interior so the customer want to do the refurbishment roofs on the existing Polyurethane modified bitumen emulsion by using Sika Sarnafil® solution.

#### **SIKA SOLUTION**

Sarnafil $^{\circ}$  S-327-15 L mechanical fasten on concrete % (1) with XPS insulation.